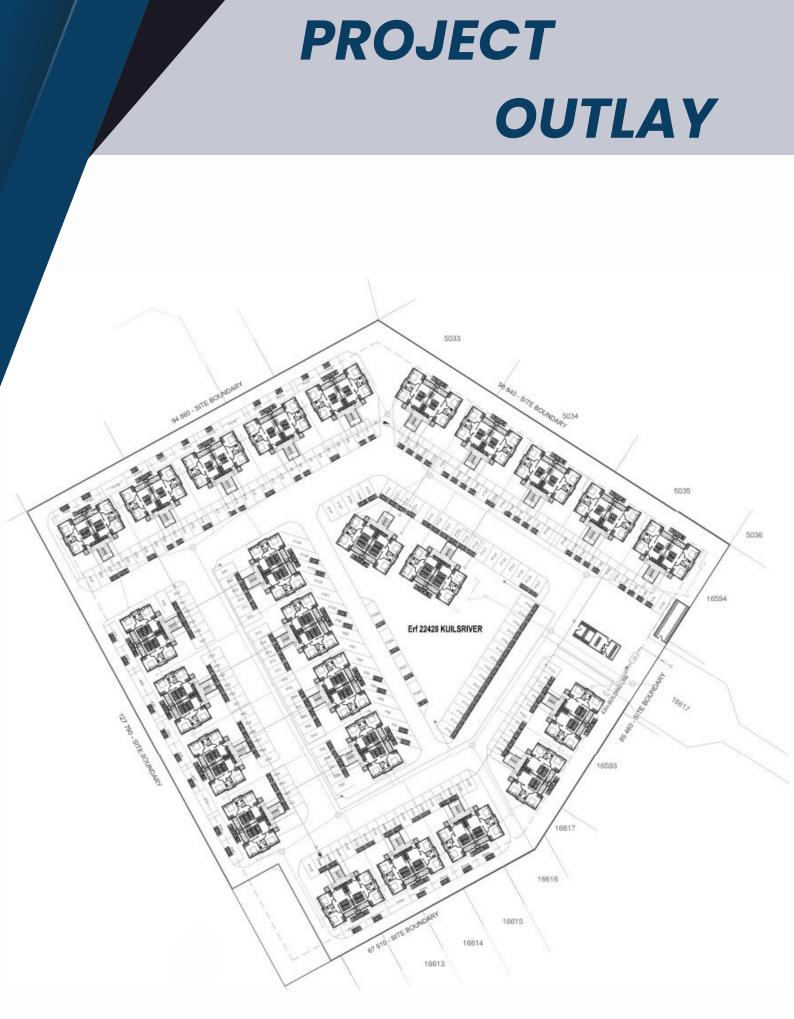

## INFO ABOUT CONISTON HEIGHTS

- **R995 000** per unit which includes one parking bay.
- Additional parking bay available at R15 000.
- Units are 54m<sup>2</sup> in size.
- Covered patio/ balcony with built-in braai.
- 120 units available.
- All costs included (bond-& transfer fees).
- SAVE R30 000 on bond fees & R30 613 on transfer fees.
- Expected rental income of R8 500 per month (7.4% R.O.I).
- 24h manned security.
- Cell-to-gate access.
- Landscaped garden areas.
- Borehole irrigation system.