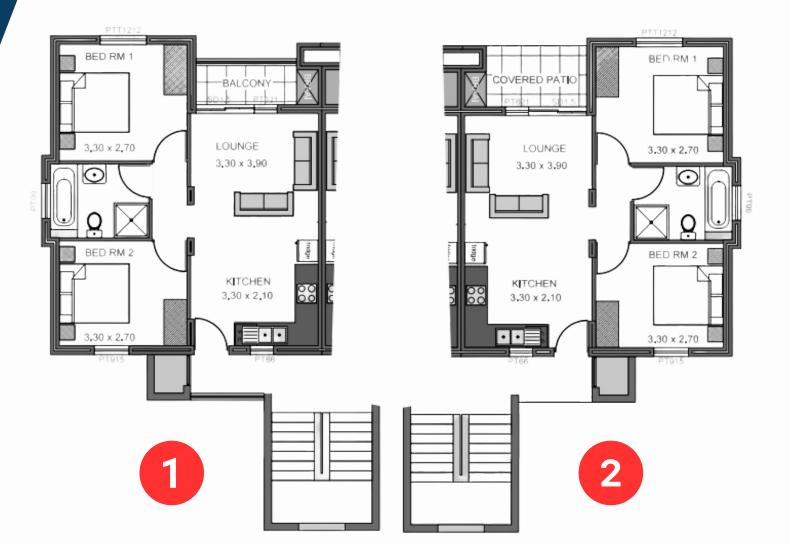

time buyers and investors

Overall, St Dumas offers an affordable and balanced lifestyle, combining the tranquility of suburban living with the convenience of urban amenities, making it an attractive place to call home for families, professionals, and individuals alike.





## INFO ABOUT CONISTON HEIGHTS

- **R995 000** per unit which includes one parking bay.
- Additional parking bay available at R15 000.
- Units are 54m<sup>2</sup> in size.
- Covered patio/ balcony with built-in braai.
- 120 units available.
- All costs included (bond-& transfer fees).
- SAVE R30 000 on bond fees & R30 613 on transfer fees.
- Expected rental income of R8 500 per month (7.4% R.O.I).
- 24h manned security.
- Cell-to-gate access.
- Landscaped garden areas.
- Borehole irrigation system.



## FLOOR PLANS