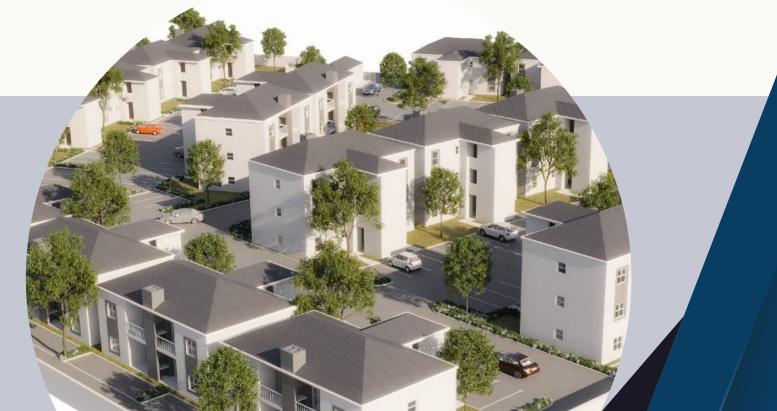

## CONISTON HEIGHTS

## INFO ABOUT CONISTON HEIGHTS

- **R995 000** per unit which includes one parking bay.
- Additional parking bay available at R15 000.
- Units are 54m<sup>2</sup> in size.
- Covered patio/ balcony with built-in braai.
- 120 units available.
- All costs included (bond-& transfer fees).
- SAVE R30 000 on bond fees & R30 613 on transfer fees.
- Expected rental income of R8 500 per month (7.4% R.O.I).
- 24h manned security.
- Cell-to-gate access.
- Landscaped garden areas.
- Borehole irrigation system.